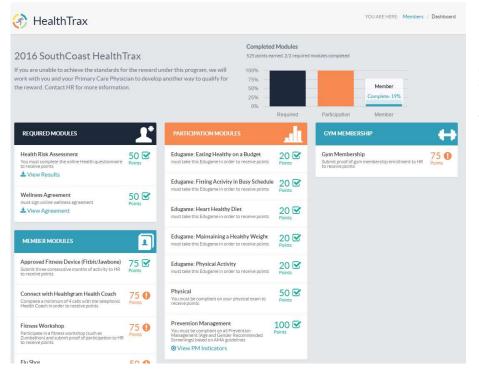

## HOW TO ACCESS HEALTHTRAX

Conveniently located within your Healthgram member portal, this tool allows you to monitor your participation in the SouthCoast Wellness Program through a simple points system and help you reach your goals. From your Healthgram Trax dashboard you can review your points, see what modules you still need to fulfill, and what modules you have submitted to HR to earn more points.

From either the Dashboard or Health Trackers page, you will be able to access your HealthTrax program. From here, you can view the modules required for your program (1), and track submitted data to HR to work towards your total points (2).