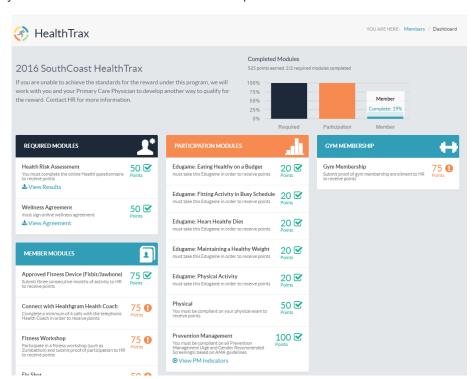

## **HOW TO ACCESS HEALTHTRAX**

Conveniently located within your Healthgram member portal, this tool allows you to monitor your participation in the SouthCoast Wellness Program through a simple points system and help you reach your goals. From your Healthgram Trax dashboard you can review your points, see what modules you still need to fulfill, and what modules you have submitted to HR to earn more points.

From either the Dashboard or Health Trackers page, you will be able to access your HealthTrax program. From here, you can view the modules required for your program (1), and track submitted data to HR to work towards your total points (2).